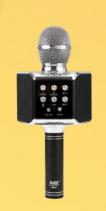

### KARAOKE SPEAKER

M51V

MZ

**M52VP** Power: 5w **Battery: Lithium** Mic: 1 Wired

12 Pcs/CTN Power: 6w **Battery: Lithium** Mic: 1 Wireless

RGB FUSION Colour 40 Pcs/CTN

30

Pcs/CTN