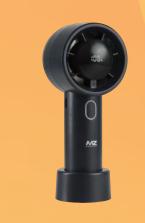

# HANDHELD FAN

F51 Power: 1.5-2.5w Operating Time: 1.5Hrs Speed Modes: 3

F52 Power: 1.5-2.5w Colour Operating Time: 1-16Hrs Speed Modes: 4 Pcs/CTN

F53 Power: 5w Operating Time: 2Hrs Speed Modes: 3