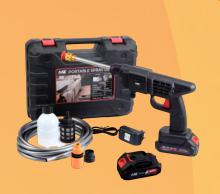

#### **PORTABLE SPRAY GUN**

WG01 Power: 100w Battery: Lithium Pack: Single Battery

10 Pcs/CTN

WG02 Power: 100w Battery: Lithium Pack: Double Battery Pcs/CTN