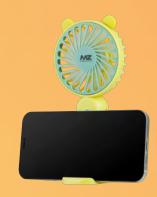

# HANDHELD FAN

F51 Power: 1.5-2.5w Operating Time: 1.5Hrs Speed Modes: 3

F52 Power: 1.5-2.5w Colour Operating Time: 1-16Hrs Speed Modes: 4 Pcs/CTN

F53 Power: 5w Operating Time: 2Hrs Speed Modes: 3