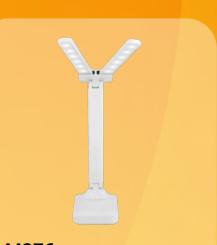

### **DESK LAMP**

M268 Power: 5w Battery: Lithium Operating Time: 4-5Hrs

M271 Power: 2-10w Battery: Lithium Operating Time: 4-5Hrs Pcs/CTN

M272 Power: 2w Battery: Lithium Operating Time: 3Hrs

Power: 3w Battery: Lithium Operating Time: 4-5Hrs Pcs/CTN

M276 Power: 5w Battery: Lithium Operating Time: 4-5Hrs