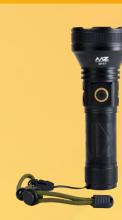

# ULTRA-BRIGHT TORCH LIGHT UP THE DARKNESS

Ideal for Camping, Hiking, Emergencies, Power Outages, and Security Purposes.

120

Pcs/CTN

Colour

120

Pcs/CTN

200

Pcs/CTN

M034 Power: 80w Battery: Lithium Body Type: Metal

M035 Power: 80w Battery: Lithium Body Type: Metal

Colour 120 Pcs/CTN

M035C Power: 80w Battery: Lithium Body Type: Metal

Colour 120 Pcs/CTN

M036 Power: 80w Battery: Lithium Body Type: Metal