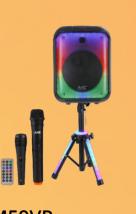

### **TROLLEY SPEAKER**

**M37VP** Power: 40w **Battery: Lithium** Mic: 2 Wireless

4 Pcs/CTN

**M49VP** FUSION Power: 16w Battery: Lithium Mic: 1Wired/1Wireless Pcs/CTN

M308 Power: 10w **Battery: Lithium** Mic: 1 Wireless