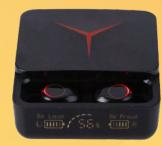

### TWS

**MPODS 98** Playtime: 4hrs Battery: Lithium Standby time: 96hrs

Colour 100 Pcs/CTN

**MPODS PRO** Playtime: 36hrs Battery: Lithium 50 Standby time: 180hrs рсs/стм

**MPODS PRO 2** Playtime: 36hrs Battery: Lithium Standby time: 10hrs