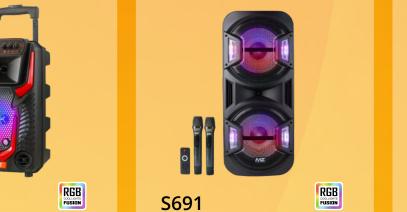

### **TROLLEY SPEAKER**

M443SP Power: 70w Battery: Lithium Mic: 2 Wireless

1 Pcs/CTN

M444SP Power: 20w Battery: Lithium Mic: 2 Wireless

1 Pcs/CTN

M445SP Power: 500w Battery: Lithium Mic: 2 Wireless

1 Pcs/CTN