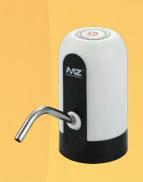

# WATER DISPENSER

W451 Power: 4w Charging: Type C Battery: Lithium

Colour 60 Pcs/CTN

W452 Power: 4w Charging: Type C Battery: Lithium