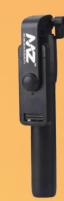

# **MOBILE ACCESORIES**

S251 Material: Carbon Steel Foldable: Yes Type: Mobile Stand

**S252** Material: Aluminum Height: 150mm Type: Laptop Stand

Colour 50 Pcs/CTN

40

Pcs/CTN

**E1** Load Capacity: 1000g Height: 181-600mm Type: Selfie Stick