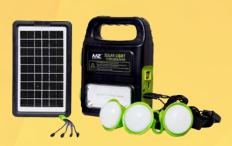

# SOLAR LIGHT

# **SOLAR LIGHT**

M511 Power: 300w Battery: Lithium Bulb Color: White

Colour 12 Pcs/CTN

Colour

12

Pcs/CTN

M512 Power: 200w Battery: Lithium Bulb Color: White

Colour 12 Pcs/CTN