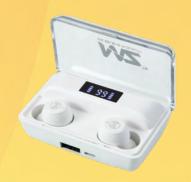

### TWS

MPODS 10 Playtime: 36hrs Battery: Lithium Standby time: 180hrs Pcs/CTN

MPODS 13 Playtime: 36hrs Colour Battery: Lithium Standby time: 180hrs Pcs/CTN

MPODS 19 Playtime: 4hrs Battery: Lithium Standby time: 10hrs Pcs/CTN