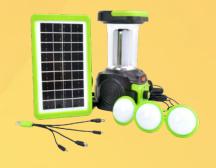

# SOLAR LIGHT

# **SOLAR LIGHT**

M944 Power: 200w Battery: Lead Acid Bulb Color: White

Colour 12 Pcs/CTN