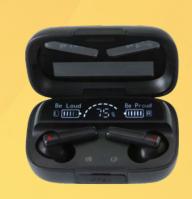

### TWS

**MPODS 98** Playtime: 4hrs Battery: Lithium Standby time: 96hrs

Colour 100 Pcs/CTN

**MPODS PRO** Playtime: 36hrs Battery: Lithium 50 Standby time: 180hrs рсs/стм

**MPODS PRO 2** Playtime: 36hrs Battery: Lithium Standby time: 10hrs