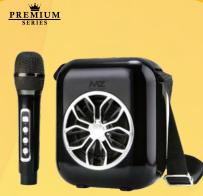

#### PREMIUM SERIES

M203 Power: 30w Battery: Lithium Mic: 2 Wireless

M301 Power: 5w Battery: Lithium Mic: 1 Wired

Colour 30 Pcs/CTN

RGB

12

Pcs/CTN

M302 Power: 10w **Battery: Lithium** Mic: 1 Wired