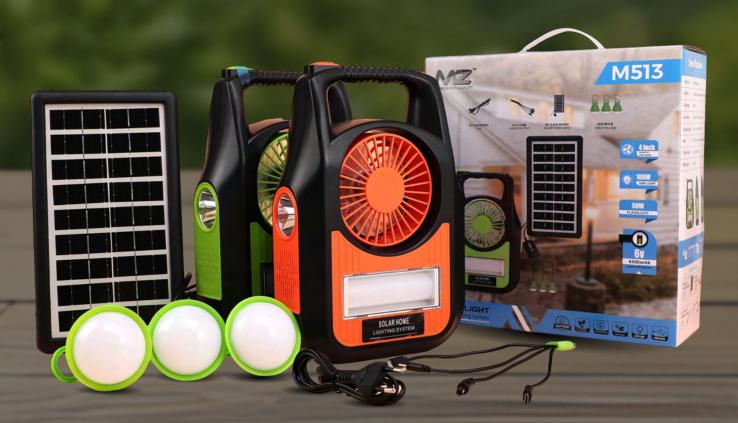

# **SOLAR LIGHT**

M511 Power: 300w Battery: Lithium Bulb Color: White

Colour 12 Pcs/CTN

Colour

12

Pcs/CTN

M512 Power: 200w Battery: Lithium Bulb Color: White

Colour 12 Pcs/CTN

M513 Power: 100w Battery: Lead Acid Bulb Color: White

Colour 10 Pcs/CTN

M514 Power: 100w Battery: Lead Acid Bulb Color: White

M515 Power: 100w Battery: Lead Acid Bulb Color: White

Colour 12 Pcs/CTN

Colour

12