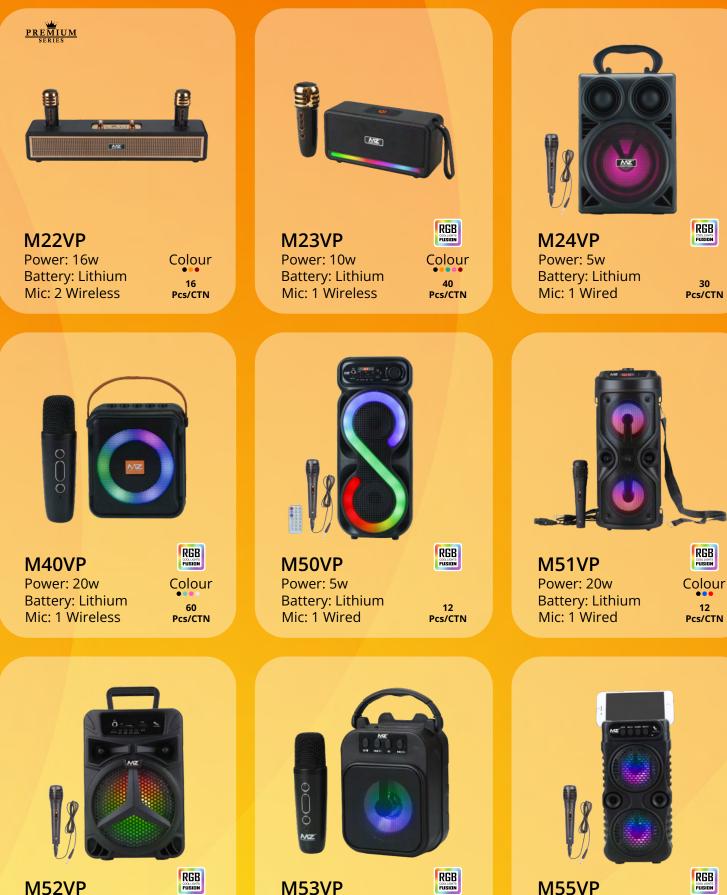

**Battery: Lithium** Mic: 1 Wired

M56VP Power: 5w Battery: Lithium Mic: 1 Wired

Colour 36 Pcs/CTN

M57VP Power: 10w Battery: Lithium Mic: 1 Wired

20 Pcs/CTN

M59VP Power: 1600w Battery: Lithium Mic: 2 Wireless