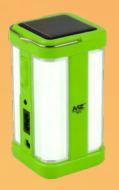

# **SOLAR LIGHT**

M511 Power: 300w Battery: Lithium Bulb Color: White

Colour 12 Pcs/CTN

Colour

12

Pcs/CTN

M512 Power: 200w Battery: Lithium Bulb Color: White

Colour 12 Pcs/CTN

M513 Power: 100w Battery: Lead Acid Bulb Color: White

Colour 10 Pcs/CTN

M514 Power: 100w Battery: Lead Acid Bulb Color: White

M515 Power: 100w Battery: Lead Acid Bulb Color: White

Colour 12 Pcs/CTN

Colour

12

Pcs/CTN

**M516** Power: 100w Battery: Lead Acid Bulb Color: White

Colour 12 Pcs/CTN

M941 Power: 300w Battery: Lead Acid Bulb Color: White

Colour 12 Pcs/CTN

M942 Power: 100w Battery: Lead Acid Bulb Color: White

M943 Power: 100w Battery: Lead Acid Bulb Color: White

Colour 12 Pcs/CTN

# **SOLAR LIGHT**

M944 Power: 200w Battery: Lead Acid Bulb Color: White

Colour 12 Pcs/CTN