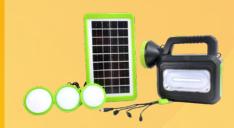

M277 Power: 30w Battery: Lithium Bulb Color: White 80 Pcs/CTN

M501 Power: 50w Battery: Lead Acid Bulb Color: White

Colour 60 Pcs/CTN

M502 Power: 50w Battery: Lead Acid Bulb Color: White

Colour 16 Pcs/CTN

M503 Power: 50w Battery: Lead Acid Bulb Color: White

Colour 16 Pcs/CTN

M504 Power: 50w Battery: Lead Acid Bulb Color: White

Colour 10 Pcs/CTN