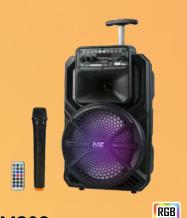

### TROLLEY SPEAKER FOR POWERFUL SOUND ANYMHERE

### **TROLLEY SPEAKER**

### **TROLLEY SPEAKER**

**M37VP** Power: 40w **Battery: Lithium** Mic: 2 Wireless

4 Pcs/CTN

**M49VP** FUSION Power: 16w Battery: Lithium Mic: 1Wired/1Wireless Pcs/CTN

M308 Power: 10w **Battery: Lithium** Mic: 1 Wireless