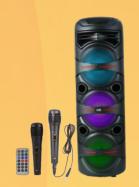

### **TROLLEY SPEAKER**

M443SP Power: 70w Battery: Lithium Mic: 2 Wireless

1 Pcs/CTN

M444SP Power: 20w Battery: Lithium Mic: 2 Wireless

1 Pcs/CTN

M445SP Power: 500w Battery: Lithium Mic: 2 Wireless

1 Pcs/CTN

M446SP Power: 800w Battery: Lithium Mic: 2 Wireless

1 Pcs/CTN