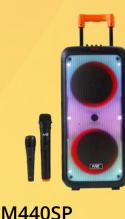

S682 Power: 10w Battery: Lithium Operating Time: 4Hrs Pcs/CTN



S683 Power: 10w Battery: Lithium Operating Time: 4Hrs



S684 Power: 10w Battery: Lithium Operating Time: 4Hrs

### TROLLEY SPEAKER FOR POWERFUL SOUND ANYMHERE

### **TROLLEY SPEAKER**



### **TROLLEY SPEAKER**



**M37VP** Power: 40w **Battery: Lithium** Mic: 2 Wireless

4 Pcs/CTN



**M49VP** FUSION Power: 16w Battery: Lithium Mic: 1Wired/1Wireless Pcs/CTN



M308 Power: 10w **Battery: Lithium** Mic: 1 Wireless

FUSION

6 Pcs/CTN



Power: 80w

**Battery: Lithium** 

Mic: 2 Wireless

S677 Power: 10w Battery: Lithium Mic: 1 Wireless

1 Pcs/CTN

1 Pcs/CTN

RGB COOLUGHTS FUSION



M429SP Power: 40w Battery: Lithium Mic: 2 Wireless



2 Pcs/CTN

0 RGB SOLLISHTS FUSION

M439SP Power: 20w **Battery: Lithium** Mic: 2 Wireless





Power: 40w **Battery: Lithium** Mic: 2 Wireless





M441SP Power: 60w **Battery: Lithium** Mic: 2 Wireless



1 Pcs/CTN

### **TROLLEY SPEAKER**



M443SP Power: 70w Battery: Lithium Mic: 2 Wireless

1 Pcs/CTN



M444SP Power: 20w Battery: Lithium Mic: 2 Wireless

1 Pcs/CTN



M445SP Power: 500w Battery: Lithium Mic: 2 Wireless

1 Pcs/CTN



M446SP Power: 800w Battery: Lithium Mic: 2 Wireless

1 Pcs/CTN

## KARAOKE SPEAKER FOR ULTIMATE MUSIC FUN

### KARAOKE SPEAKER

M51V

MZ



**M52VP** Power: 5w **Battery: Lithium** Mic: 1 Wired

12 Pcs/CTN Power: 6w **Battery: Lithium** Mic: 1 Wireless

RGB FUSION Colour 40 Pcs/CTN





30

Pcs/CTN

**Battery: Lithium** Mic: 1 Wired



M56VP Power: 5w Battery: Lithium Mic: 1 Wired

Colour 36 Pcs/CTN



M57VP Power: 10w Battery: Lithium Mic: 1 Wired