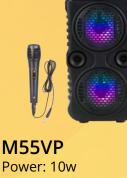

**Battery: Lithium** Mic: 1 Wired

M56VP Power: 5w Battery: Lithium Mic: 1 Wired

Colour 36 Pcs/CTN

M57VP Power: 10w Battery: Lithium Mic: 1 Wired

20 Pcs/CTN

M59VP Power: 1600w Battery: Lithium Mic: 2 Wireless