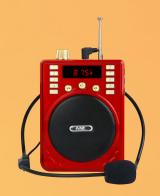

### TROLLEY SPEAKER FOR POWERFUL SOUND ANYMHERE

### **TROLLEY SPEAKER**

### **TROLLEY SPEAKER**

**M37VP** Power: 40w **Battery: Lithium** Mic: 2 Wireless

4 Pcs/CTN

**M49VP** FUSION Power: 16w Battery: Lithium Mic: 1Wired/1Wireless Pcs/CTN

M308 Power: 10w **Battery: Lithium** Mic: 1 Wireless