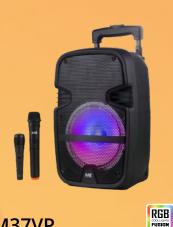

### TROLLEY SPEAKER FOR POWERFUL SOUND ANYMHERE

### **TROLLEY SPEAKER**

### **TROLLEY SPEAKER**

**M37VP** Power: 40w **Battery: Lithium** Mic: 2 Wireless

4 Pcs/CTN

**M49VP** FUSION Power: 16w Battery: Lithium Mic: 1Wired/1Wireless Pcs/CTN

M308 Power: 10w **Battery: Lithium** Mic: 1 Wireless

FUSION

6 Pcs/CTN

Power: 80w

**Battery: Lithium** 

Mic: 2 Wireless

S677 Power: 10w Battery: Lithium Mic: 1 Wireless

1 Pcs/CTN

1 Pcs/CTN