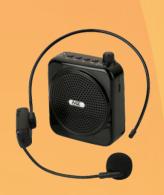

### TROLLEY SPEAKER FOR POWERFUL SOUND ANYMHERE

### **TROLLEY SPEAKER**

### **TROLLEY SPEAKER**

**M37VP** Power: 40w **Battery: Lithium** Mic: 2 Wireless

4 Pcs/CTN

**M49VP** FUSION Power: 16w Battery: Lithium Mic: 1Wired/1Wireless Pcs/CTN

M308 Power: 10w **Battery: Lithium** Mic: 1 Wireless