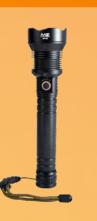

# ULTRA-BRIGHT TORCH LIGHT UP THE DARKNESS

Ideal for Camping, Hiking, Emergencies, Power Outages, and Security Purposes.

120

Pcs/CTN

Colour

120

Pcs/CTN

200

Pcs/CTN

M034 Power: 80w Battery: Lithium Body Type: Metal

M035 Power: 80w Battery: Lithium Body Type: Metal

Colour 120 Pcs/CTN

M035C Power: 80w Battery: Lithium Body Type: Metal

Colour 120 Pcs/CTN

M036 Power: 80w Battery: Lithium Body Type: Metal