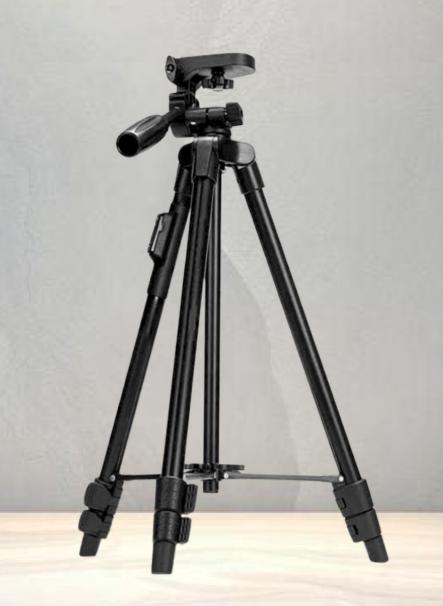

Colour 100 Pcs/CTN

E1S Load capacity: 1000g Height: 180-600mm Type: Selfie Stick

**3110** Load capacity: 1500g Height: 350-1050mm Type: Tripod

**3388** Load capacity: 3000g Height: 475-1050mm Type: Tripod