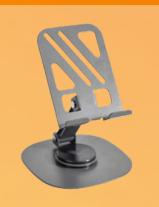

# **MOBILE ACCESORIES**

S251 Material: Carbon Steel Foldable: Yes Type: Mobile Stand

**S252** Material: Aluminum Height: 150mm Type: Laptop Stand

Colour 50 Pcs/CTN

40

Pcs/CTN

**E1** Load Capacity: 1000g Height: 181-600mm Type: Selfie Stick