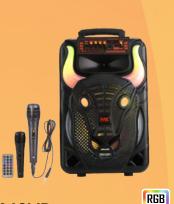

### TROLLEY SPEAKER FOR POWERFUL SOUND ANYMHERE

### **TROLLEY SPEAKER**

### **TROLLEY SPEAKER**

**M37VP** Power: 40w **Battery: Lithium** Mic: 2 Wireless

4 Pcs/CTN

**M49VP** FUSION Power: 16w Battery: Lithium Mic: 1Wired/1Wireless Pcs/CTN

M308 Power: 10w **Battery: Lithium** Mic: 1 Wireless