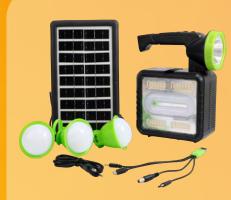

# SOLAR LIGHT

# **SOLAR LIGHT**

M991 Power: 1w Battery: Lithium Bulb Color: Yellow

M992 Power: 2w Battery: Lithium Bulb Color: Yellow Pcs/CTN

M993 Power: 3w Battery: Lithium Bulb Color: Yellow

40 Pcs/CTN

M994 Power: 2w Battery: Lithium Bulb Color: Yellow