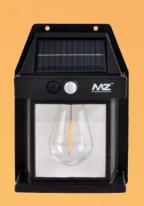

# SOLAR LIGHT

# **SOLAR LIGHT**

M991 Power: 1w Battery: Lithium Bulb Color: Yellow

M992 Power: 2w Battery: Lithium Bulb Color: Yellow Pcs/CTN

M993 Power: 3w Battery: Lithium Bulb Color: Yellow

40 Pcs/CTN

M994 Power: 2w Battery: Lithium Bulb Color: Yellow