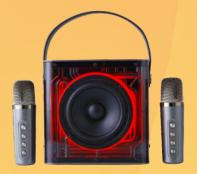

### **TROLLEY SPEAKER**

**M37VP** Power: 40w **Battery: Lithium** Mic: 2 Wireless

4 Pcs/CTN

**M49VP** FUSION Power: 16w Battery: Lithium Mic: 1Wired/1Wireless Pcs/CTN

M308 Power: 10w **Battery: Lithium** Mic: 1 Wireless

FUSION

6 Pcs/CTN

Power: 80w

**Battery: Lithium** 

Mic: 2 Wireless

S677 Power: 10w Battery: Lithium Mic: 1 Wireless

1 Pcs/CTN

1 Pcs/CTN