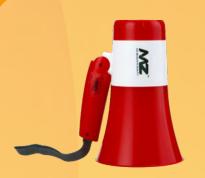

# PROFESSIONAL MICROPHONES CAPTURE EVERY SOUND PERFECTLY

Perfect for Recording Studios, Live Performances, YouTube Content, Podcasts, Broadcasting, and Voice-Over Work

# MICROPHONES

MIC 12 Power: 5w Battery: Lithium Playtime: 4hrs

Colour 50 Pcs/CTN

Colour

50 Pcs/CTN

MIC 13 Power: 5w Battery: Lithium Playtime: 6hrs

Colour 40 Pcs/CTN

M802 Power: 5w Battery: Lithium Playtime: 6hrs