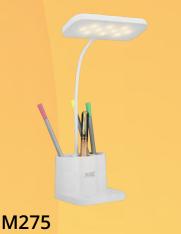

### **DESK LAMP**

M268 Power: 5w Battery: Lithium Operating Time: 4-5Hrs

M271 Power: 2-10w Battery: Lithium Operating Time: 4-5Hrs Pcs/CTN

M272 Power: 2w Battery: Lithium Operating Time: 3Hrs

Power: 3w Battery: Lithium Operating Time: 4-5Hrs Pcs/CTN

M276 Power: 5w Battery: Lithium Operating Time: 4-5Hrs