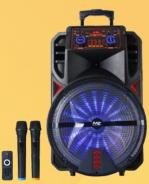

### **TROLLEY SPEAKER**

M443SP Power: 70w Battery: Lithium Mic: 2 Wireless

1 Pcs/CTN

M444SP Power: 20w Battery: Lithium Mic: 2 Wireless

1 Pcs/CTN

M445SP Power: 500w Battery: Lithium Mic: 2 Wireless

1 Pcs/CTN