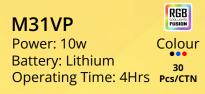

M31 Power: 16w Battery: Lithium Operating Time: 4Hrs Pcs/CTN

M31+ Power: 10w Battery: Lithium 20 Operating Time: 4Hrs Pcs/CTN

M32VP Power: 10w Battery: Lithium Operating Time: 4Hrs -----

M33VP Power: 10w Battery: Lithium Operating Time: 2Hrs Pcs/CTN