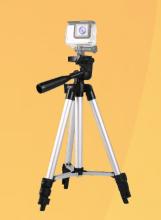

Colour 100 Pcs/CTN

E1S Load capacity: 1000g Height: 180-600mm Type: Selfie Stick

**3110** Load capacity: 1500g Height: 350-1050mm Type: Tripod

**3388** Load capacity: 3000g Height: 475-1050mm Type: Tripod