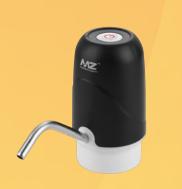

# WATER DISPENSER

W451 Power: 4w Charging: Type C Battery: Lithium

Colour 60 Pcs/CTN

W452 Power: 4w Charging: Type C Battery: Lithium