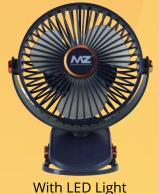

# TABLE TOP FAN

F54 Power: 5w Operating Time: 2Hrs Speed Modes: 5 Pcs/CTN

F55 Power: 4.5-8w Operating Time: 4Hrs Speed Modes: 5 Pcs/CTN

With LED Light

#### F56

Power: 4.5-8w Colour Operating Time: 4Hrs Speed Modes: 5 Pcs/CTN