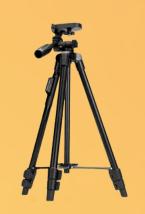

# STURDY CAMERA STAND CAPTURE EVERY MOMENT PERFECTLY

Ideal for Photography, Videography, Vlogging, Online Meetings, and Streaming.

# **MOBILE ACCESORIES**

S251 Material: Carbon Steel Foldable: Yes Type: Mobile Stand

**S252** Material: Aluminum Height: 150mm Type: Laptop Stand

Colour 50 Pcs/CTN

40

Pcs/CTN

**E1** Load Capacity: 1000g Height: 181-600mm Type: Selfie Stick

Colour 100 Pcs/CTN

E1S Load capacity: 1000g Height: 180-600mm Type: Selfie Stick

**3110** Load capacity: 1500g Height: 350-1050mm Type: Tripod

**3388** Load capacity: 3000g Height: 475-1050mm Type: Tripod