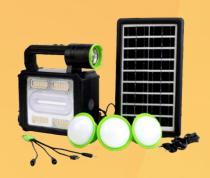

# SOLAR LIGHT

# **SOLAR LIGHT**

M991 Power: 1w Battery: Lithium Bulb Color: Yellow

M992 Power: 2w Battery: Lithium Bulb Color: Yellow Pcs/CTN

M993 Power: 3w Battery: Lithium Bulb Color: Yellow

40 Pcs/CTN

M994 Power: 2w Battery: Lithium Bulb Color: Yellow