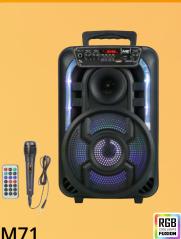

### **TROLLEY SPEAKER**

M443SP Power: 70w Battery: Lithium Mic: 2 Wireless

1 Pcs/CTN

M444SP Power: 20w Battery: Lithium Mic: 2 Wireless

1 Pcs/CTN

M445SP Power: 500w Battery: Lithium Mic: 2 Wireless

1 Pcs/CTN