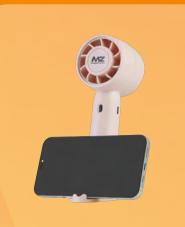

# HANDHELD FAN

F51 Power: 1.5-2.5w Operating Time: 1.5Hrs Speed Modes: 3

F52 Power: 1.5-2.5w Colour Operating Time: 1-16Hrs Speed Modes: 4 Pcs/CTN

F53 Power: 5w Operating Time: 2Hrs Speed Modes: 3