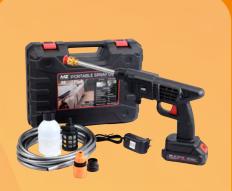

#### **PORTABLE SPRAY GUN**

WG01 Power: 100w Battery: Lithium Pack: Single Battery

10 Pcs/CTN

WG02 Power: 100w Battery: Lithium Pack: Double Battery Pcs/CTN