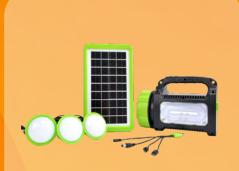

M277 Power: 30w Battery: Lithium Bulb Color: White 80 Pcs/CTN

M501 Power: 50w Battery: Lead Acid Bulb Color: White

Colour 60 Pcs/CTN

M502 Power: 50w Battery: Lead Acid Bulb Color: White

Colour 16 Pcs/CTN

M503 Power: 50w Battery: Lead Acid Bulb Color: White

Colour 16 Pcs/CTN

M504 Power: 50w Battery: Lead Acid Bulb Color: White

Colour 10 Pcs/CTN