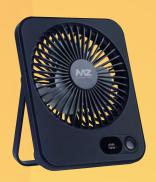

# TABLE TOP FAN

F54 Power: 5w Operating Time: 2Hrs Speed Modes: 5 Pcs/CTN

F55 Power: 4.5-8w Operating Time: 4Hrs Speed Modes: 5 Pcs/CTN

With LED Light