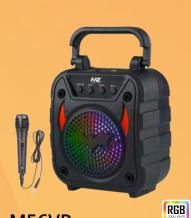

**Battery: Lithium** Mic: 1 Wired

M56VP Power: 5w Battery: Lithium Mic: 1 Wired

Colour 36 Pcs/CTN

M57VP Power: 10w Battery: Lithium Mic: 1 Wired

20 Pcs/CTN

M59VP Power: 1600w Battery: Lithium Mic: 2 Wireless