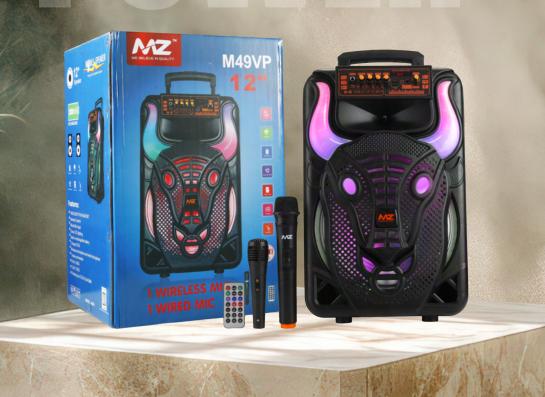

### TROLLEY SPEAKER FOR POWERFUL SOUND ANYMHERE

### **TROLLEY SPEAKER**

### **TROLLEY SPEAKER**

**M37VP** Power: 40w **Battery: Lithium** Mic: 2 Wireless

4 Pcs/CTN

**M49VP** FUSION Power: 16w Battery: Lithium Mic: 1Wired/1Wireless Pcs/CTN

M308 Power: 10w **Battery: Lithium** Mic: 1 Wireless