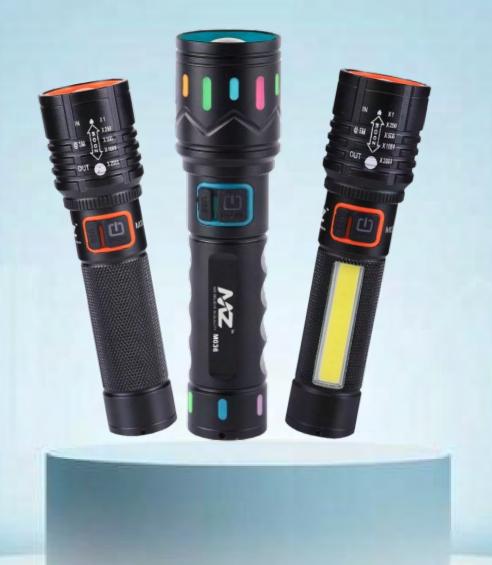

# ULTRA-BRIGHT TORCH LIGHT UP THE DARKNESS

Ideal for Camping, Hiking, Emergencies, Power Outages, and Security Purposes.

120

Pcs/CTN

Colour

120

Pcs/CTN

200

Pcs/CTN

M034 Power: 80w Battery: Lithium Body Type: Metal

M035 Power: 80w Battery: Lithium Body Type: Metal

Colour 120 Pcs/CTN

M035C Power: 80w Battery: Lithium Body Type: Metal

Colour 120 Pcs/CTN

M036 Power: 80w Battery: Lithium Body Type: Metal