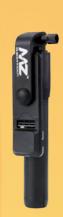

# **MOBILE ACCESORIES**

S251 Material: Carbon Steel Foldable: Yes Type: Mobile Stand

**S252** Material: Aluminum Height: 150mm Type: Laptop Stand

Colour 50 Pcs/CTN

40

Pcs/CTN

**E1** Load Capacity: 1000g Height: 181-600mm Type: Selfie Stick