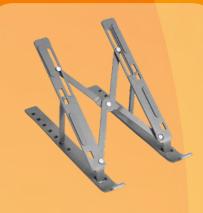

# **MOBILE ACCESORIES**

S251 Material: Carbon Steel Foldable: Yes Type: Mobile Stand

**S252** Material: Aluminum Height: 150mm Type: Laptop Stand

Colour 50 Pcs/CTN

40

Pcs/CTN

**E1** Load Capacity: 1000g Height: 181-600mm Type: Selfie Stick