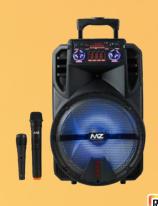

### TROLLEY SPEAKER FOR POWERFUL SOUND ANYMHERE

### **TROLLEY SPEAKER**

### **TROLLEY SPEAKER**

**M37VP** Power: 40w **Battery: Lithium** Mic: 2 Wireless

4 Pcs/CTN

**M49VP** FUSION Power: 16w Battery: Lithium Mic: 1Wired/1Wireless Pcs/CTN

M308 Power: 10w **Battery: Lithium** Mic: 1 Wireless